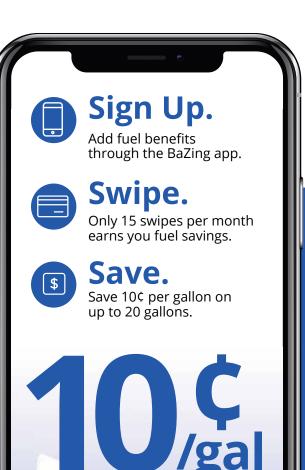

#### **BaZing Fuel**<sup>5</sup>

Earn 10¢/gal for up to 20 gallons each month with just 15 debit card swipes.

Earn rewards to redeem at the pump simply by using your debit card for everyday purchases.

# FILL UP WITH REWARDS.

Get started by downloading the app today.